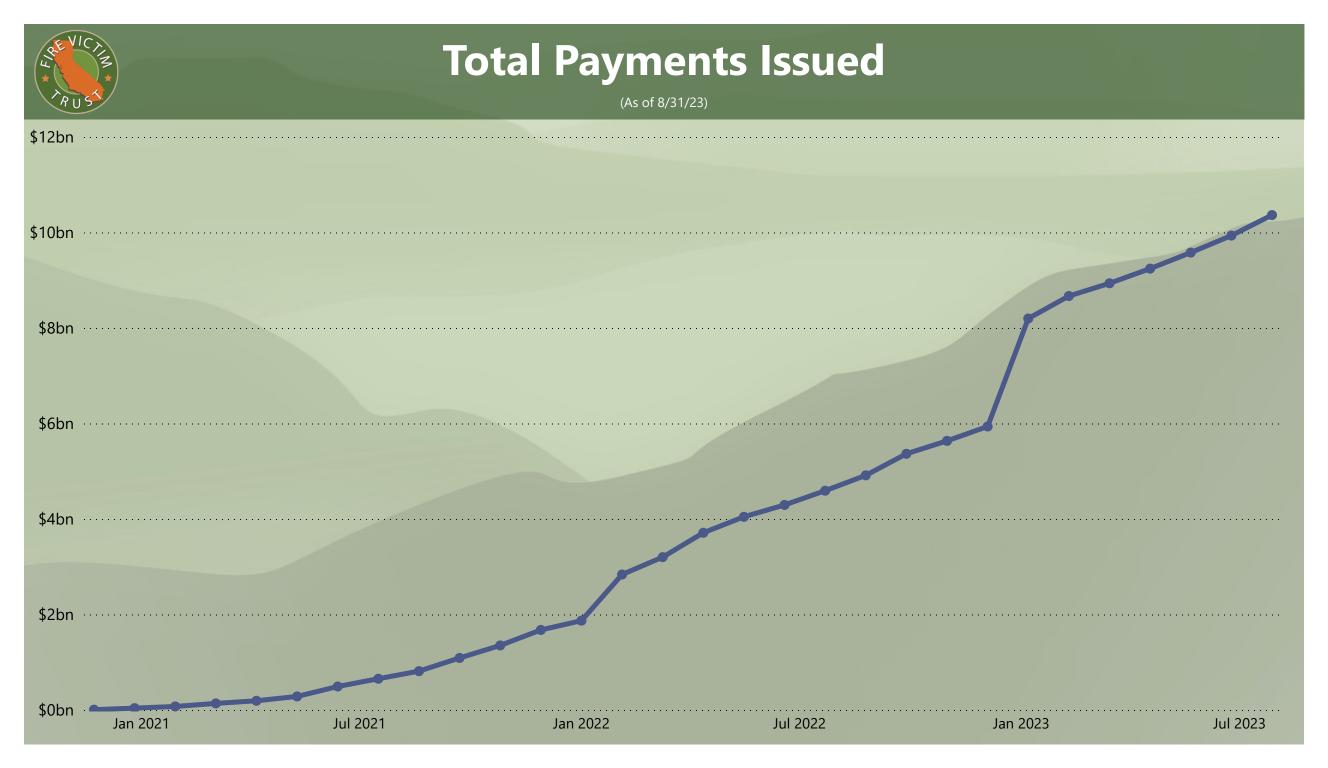

| Category                       | Statistic                                                              | August          | Total           |
|--------------------------------|------------------------------------------------------------------------|-----------------|-----------------|
|                                | CQs with Determination Notices<br>Issued                               | 467             | 38,098          |
| Notice Data                    | CQs with Reconsideration<br>Determination Notices Issued               | 354             | 15,606          |
|                                | Claimants with Determination Notices<br>Issued                         | 717             | 69,066          |
| Preliminary<br>Payment<br>Data | Total Amount Paid in Preliminary<br>Payments                           | \$0.9 million   | \$917.7 million |
|                                | Number of Claimants who have<br>Received Preliminary Payments          | 30              | 35,495          |
| Pro Rata<br>Payment<br>Data    | Total Amount Paid in Pro Rata<br>Payments                              | \$250.0 million | \$9.42 billion  |
|                                | Number of Claimants who have<br>Received Pro Rata Payments             | 1,249           | 55,643          |
| Totals                         | Total Amount of Preliminary and Pro<br>Rata Payments Paid to Claimants | \$260.0 million | \$10.36 billion |
|                                | Total Amount Awarded in<br>Determination Notices                       | \$310.0 million | \$18.25 billion |