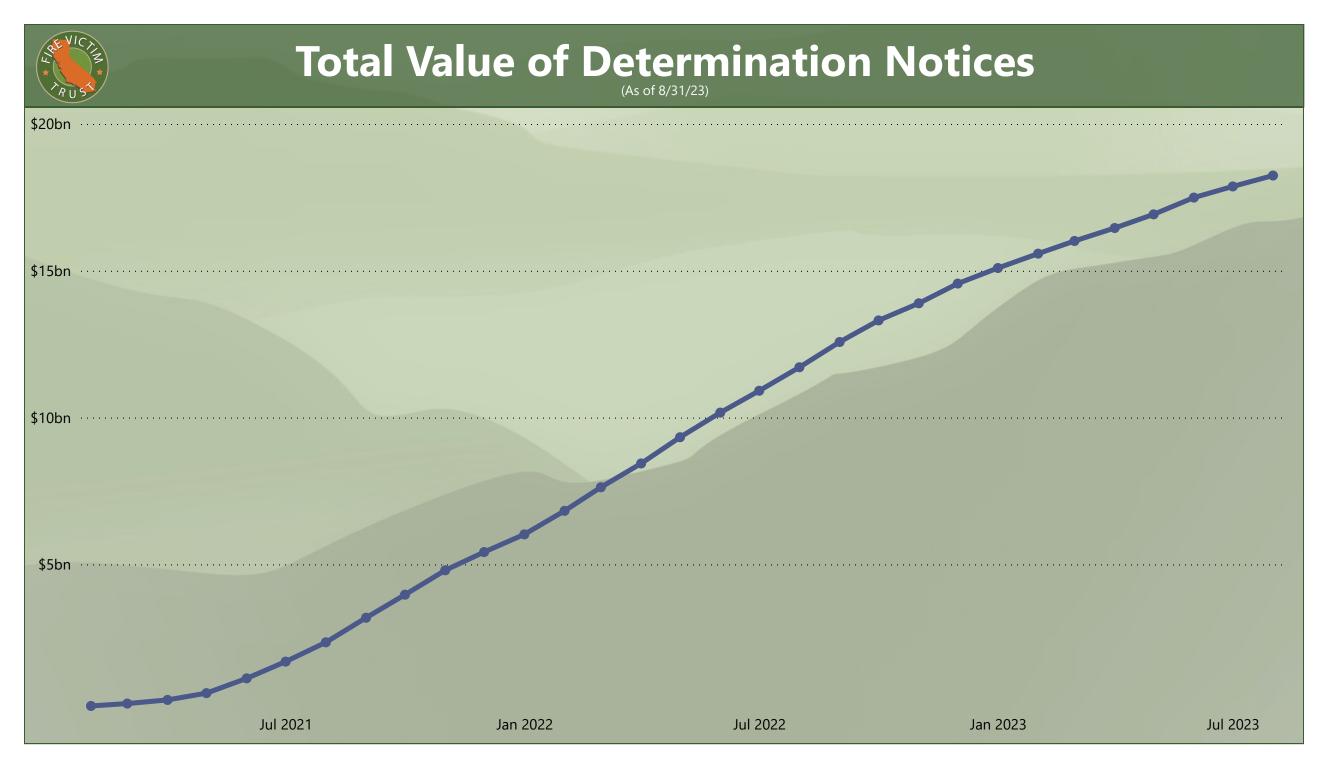

| Category                       | Statistic                                                              | August          | Total           |
|--------------------------------|------------------------------------------------------------------------|-----------------|-----------------|
|                                | CQs with Determination Notices<br>Issued                               | 467             | 38,098          |
| Notice Data                    | CQs with Reconsideration<br>Determination Notices Issued               | 354             | 15,606          |
|                                | Claimants with Determination Notices<br>Issued                         | 717             | 69,066          |
| Preliminary<br>Payment<br>Data | Total Amount Paid in Preliminary<br>Payments                           | \$0.9 million   | \$917.7 million |
|                                | Number of Claimants who have<br>Received Preliminary Payments          | 30              | 35,495          |
| Pro Rata<br>Payment<br>Data    | Total Amount Paid in Pro Rata<br>Payments                              | \$250.0 million | \$9.42 billion  |
|                                | Number of Claimants who have<br>Received Pro Rata Payments             | 1,249           | 55,643          |
| Totals                         | Total Amount of Preliminary and Pro<br>Rata Payments Paid to Claimants | \$260.0 million | \$10.36 billion |
|                                | Total Amount Awarded in<br>Determination Notices                       | \$310.0 million | \$18.25 billion |